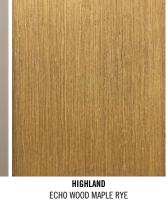

#### NEW WOOD DOOR STYLES

MDF MEADOWOOD

MAPLE OYSTER WITH PEWTER GLAZE

Dramatic new Echo Wood gives you a rift-cut look in oak, maple or cherry. Very consistent grain in an ecologically friendly wood.

AVAILABLE IN NATURAL ONLY