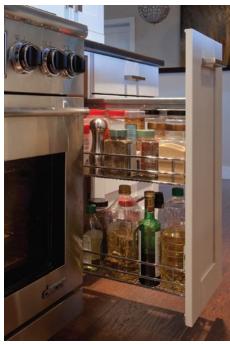

#### FREE THE COOK IN YOU

Specify deep drawers for china, pots and pans, or linens; shallow drawers for cutlery; wire racks for jarred ingredients; horizontal or diagonal wine racks; and so much more. With a place for everything, let the cooking commence.