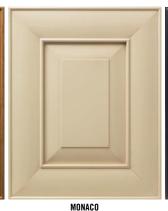

#### WOOD DOOR STYLES

#### WOOD DOOR STYLES

MAPLE NATURAL

ST. CHARLES WALNUT NATURAL

ELMHURST

OAK PRAIRIE

OAK FLINT ETCHING

GLENDALE ARCH OAK DRIFTWOOD YORKSHIRE OXFORDSHIRE GLENDALE MAPLE MYSTIC GREY MDF/MAPLE FAWN OAK SLATE

MAPLE AMBER