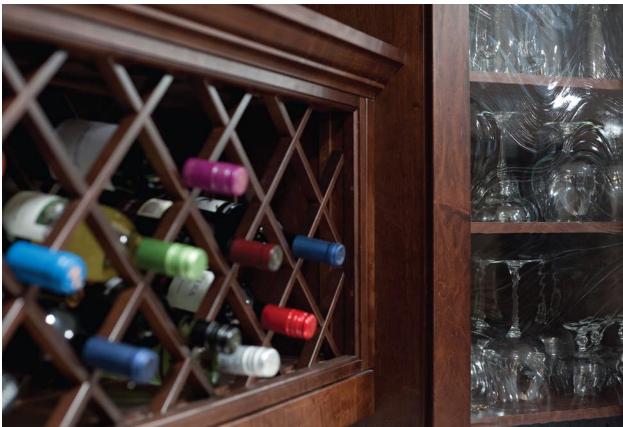

#### FREE THE COOK IN YOU

Specify deep drawers for china, pots and pans, or linens; shallow drawers for cutlery; wire racks for jarred ingredients; horizontal or diagonal wine racks; and so much more. With a place for everything, let the cooking commence.