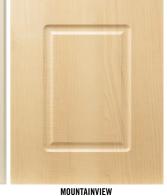

#### WOOD DOOR STYLES

#### WOOD DOOR STYLES

MAPLE NATURAL

ST. CHARLES WALNUT NATURAL

ELMHURST

OAK PRAIRIE

OAK FLINT ETCHING

GLENDALE ARCH OAK DRIFTWOOD YORKSHIRE OXFORDSHIRE GLENDALE MAPLE MYSTIC GREY MDF/MAPLE FAWN OAK SLATE

MAPLE AMBER