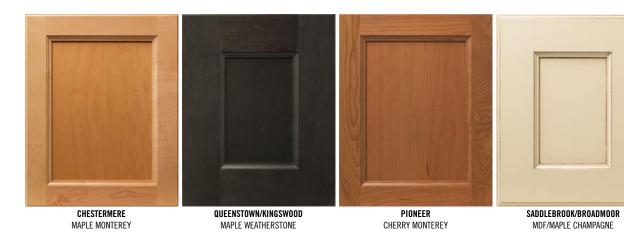

#### 6 SPECIES, MANY FINISHES

#### **MAPLE** MONTEREY **CHERRY** LARED0 CARAMEL HAZELNUT PRAIRIE LARED0 DRIFTWOOD SHIRAZ CHOCOLATE FLINT ALDER LARED0 HAZELNUT **BAMBOO** WALNUT

#### We work in six of the world's best cabinetry woods. Top to bottom: Maple, Cherry, Oak, Alder, Walnut and Bamboo. For open shelving and glass doors, ask for matching veneer interiors.

AVAILABLE IN NATURAL ONLY