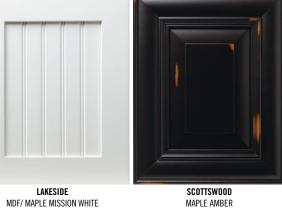

#### WOOD DOOR STYLES

MAPLE NATURAL

ST. CHARLES WALNUT NATURAL

ELMHURST

OAK PRAIRIE

OAK FLINT ETCHING

GLENDALE ARCH OAK DRIFTWOOD YORKSHIRE OXFORDSHIRE GLENDALE MAPLE MYSTIC GREY MDF/MAPLE FAWN OAK SLATE

MAPLE AMBER