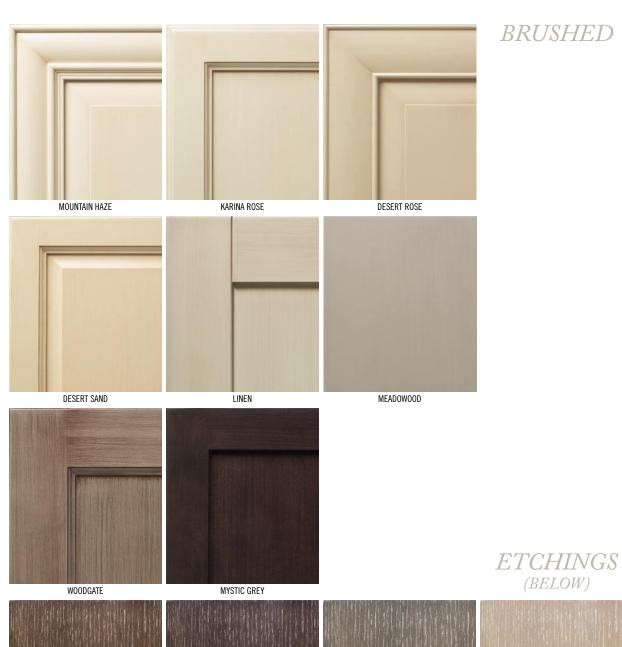

#### SPECIALTY FINISHES

#### SPECIALTY FINISHES

**PAINTS** OYSTER MISSION WHITE

GLAZES

Experienced cabinetry makers create their own specialty finishes. We collected ours into an amazing array with special effects, such as glazing, antiquing and hand-brushing.

CHAMPAGNE

WINEBERRY

SMOKE ETCHING

JAVA ETCHING

(BELOW)

FLINT ETCHING

SLATE ETCHING

#### 6 SPECIES, MANY FINISHES

#### **MAPLE** MONTEREY **CHERRY** LARED0 CARAMEL HAZELNUT PRAIRIE LARED0 DRIFTWOOD SHIRAZ CHOCOLATE FLINT ALDER LARED0 HAZELNUT **BAMBOO** WALNUT

#### We work in six of the world's best cabinetry woods. Top to bottom: Maple, Cherry, Oak, Alder, Walnut and Bamboo. For open shelving and glass doors, ask for matching veneer interiors.

AVAILABLE IN NATURAL ONLY