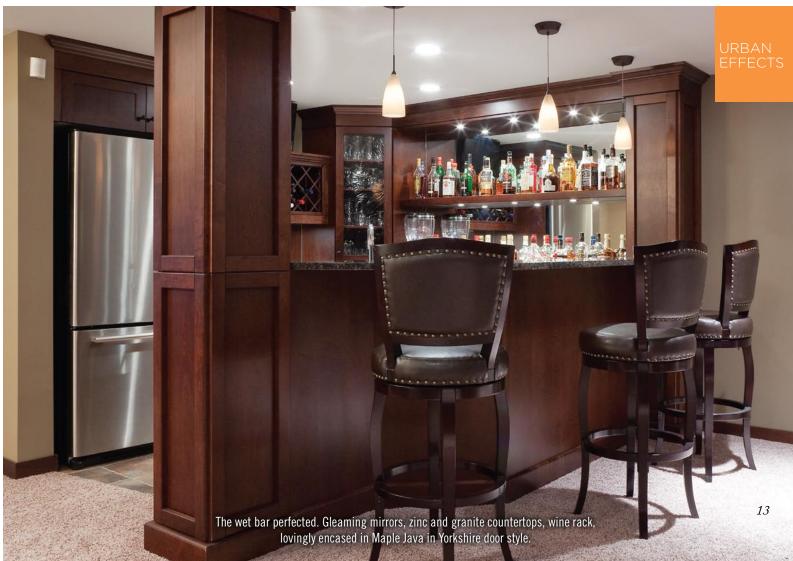

sy to like, easy to design with and easy to live with.

Built to last with warranteed construction.

Harbour door style in Oak Flint and Oak Slate finishes.

# THE BEAUTY OF CRAFTSMANSHIP

The world's most beloved wood species finished with beautiful consistency. All the best detailing, like hearth-style hoods, vertically stacked cabinetry and matching end panels creates kitchens that the finest craftsmen would admire — and that your family will enjoy for years.

Yorkshire door style in Cherry Monterey.









## A JEWEL OF A KITCHEN

Textured glass lift doors, perfectly symmetrical, plus a generous sweep of oak and granite. It adds up the well-groomed kitchen. Wall cabinets to the ceiling and deep drawers help this kitchen live big.

Oxfordshire door style in Rift Oak Slate.













#### SPECIALTY FINISHES

#### SPECIALTY FINISHES

**PAINTS** OYSTER MISSION WHITE

GLAZES



Experienced cabinetry makers create their own specialty finishes. We collected ours into an amazing array with special effects, such as glazing, antiquing and hand-brushing.

CHAMPAGNE

WINEBERRY



SMOKE ETCHING

JAVA ETCHING

(BELOW)



FLINT ETCHING

SLATE ETCHING

#### 6 SPECIES, MANY FINISHES

#### **MAPLE** MONTEREY **CHERRY** LARED0 CARAMEL HAZELNUT PRAIRIE LARED0 DRIFTWOOD SHIRAZ CHOCOLATE FLINT ALDER LARED0 HAZELNUT **BAMBOO** WALNUT

#### We work in six of the world's best cabinetry woods. Top to bottom: Maple, Cherry, Oak, Alder, Walnut and Bamboo. For open shelving and glass doors, ask for matching veneer interiors.

AVAILABLE IN NATURAL ONLY

#### NEW WOOD DOOR STYLES





MDF MEADOW