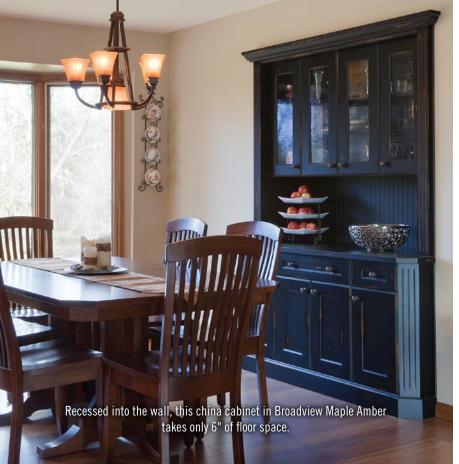

Easy to like, easy to design with and easy to live with.

Built to last with warranteed construction.

Harbour door style in Oak Flint and Oak Slate finishes.

# THE BEAUTY OF CRAFTSMANSHIP

The world's most beloved wood species finished with beautiful consistency. All the best detailing, like hearth-style hoods, vertically stacked cabinetry and matching end panels creates kitchens that the finest craftsmen would admire — and that your family will enjoy for years.

Yorkshire door style in Cherry Monterey.









## A JEWEL OF A KITCHEN

Textured glass lift doors, perfectly symmetrical, plus a generous sweep of oak and granite. It adds up the well-groomed kitchen. Wall cabinets to the ceiling and deep drawers help this kitchen live big.

Oxfordshire door style in Rift Oak Slate.













#### SPECIALTY FINISHES

#### SPECIALTY FINISHES

**PAINTS** OYSTER MISSION WHITE

GLAZES



Experienced cabinetry makers create their own specialty finishes. We collected ours into an amazing array with special effects, such as glazing, antiquing and hand-brushing.

CHAMPAGNE

WINEBERRY



SMOKE ETCHING

JAVA ETCHING

(BELOW)



FLINT ETCHING

SLATE ETCHING

#### 6 SPECIES, MANY FINISHES

#### **MAPLE** MONTEREY **CHERRY** LARED0 CARAMEL HAZELNUT PRAIRIE LARED0 DRIFTWOOD SHIRAZ CHOCOLATE FLINT ALDER LARED0 HAZELNUT **BAMBOO** WALNUT

#### We work in six of the world's best cabinetry woods. Top to bottom: Maple, Cherry, Oak, Alder, Walnut and Bamboo. For open shelving and glass doors, ask for matching veneer interiors.

AVAILABLE IN NATURAL ONLY

#### NEW WOOD DOOR STYLES





MDF MEAD