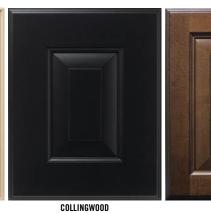

#### WOOD DOOR STYLES

#### WOOD DOOR STYLES

MAPLE NATURAL

ST. CHARLES WALNUT NATURAL

ELMHURST

OAK PRAIRIE

OAK FLINT ETCHING

GLENDALE ARCH OAK DRIFTWOOD YORKSHIRE OXFORDSHIRE GLENDALE MAPLE MYSTIC GREY MDF/MAPLE FAWN OAK SLATE

MAPLE AMBER