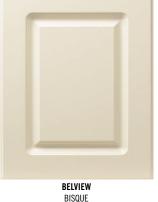

#### WOOD DOOR STYLES

#### WOOD DOOR STYLES

MAPLE NATURAL

ST. CHARLES WALNUT NATURAL

ELMHURST

OAK PRAIRIE

OAK FLINT ETCHING

GLENDALE ARCH OAK DRIFTWOOD YORKSHIRE OXFORDSHIRE GLENDALE MAPLE MYSTIC GREY MDF/MAPLE FAWN OAK SLATE

MAPLE AMBER