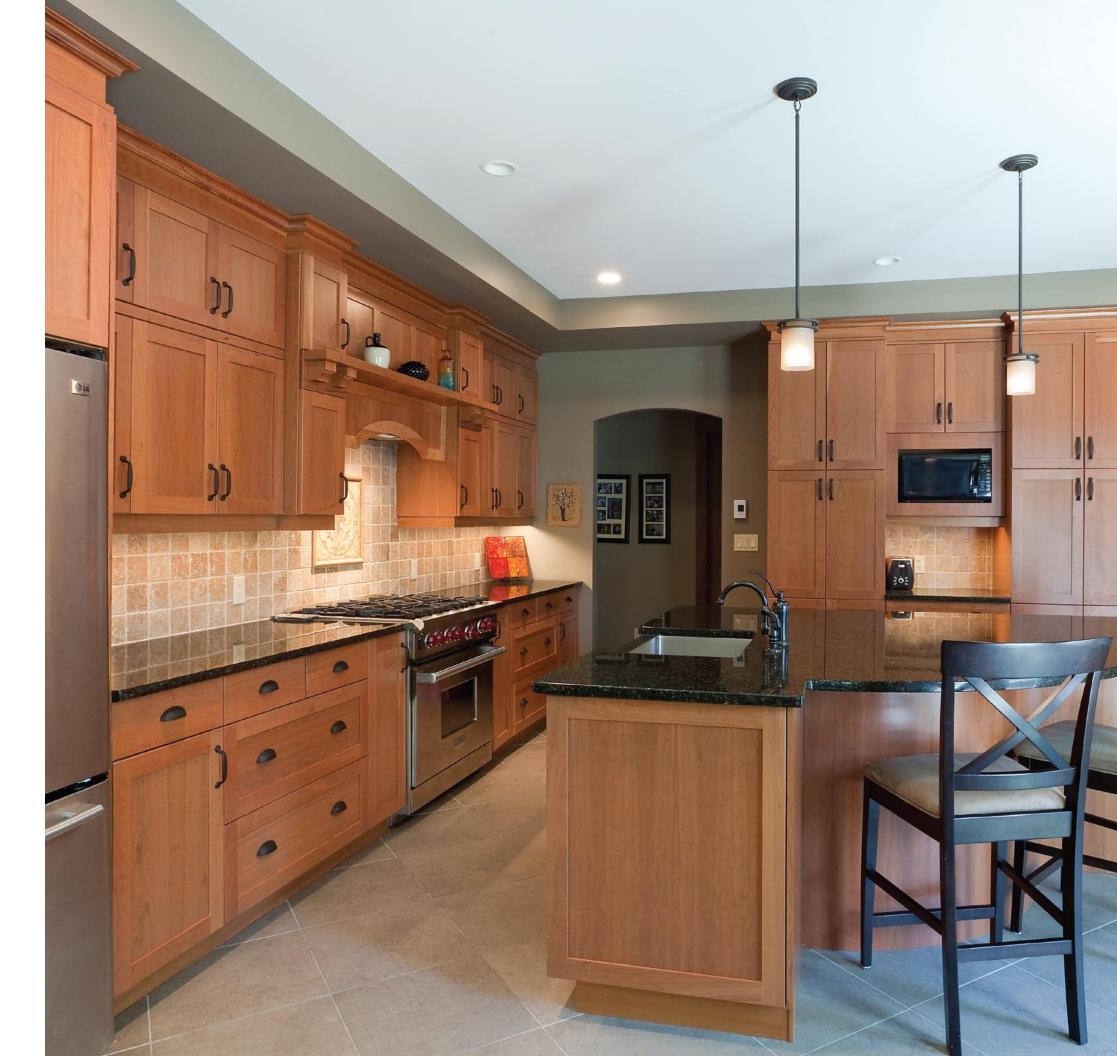

# THE BEAUTY OF CRAFTSMANSHIP

The world's most beloved wood species finished with beautiful consistency. All the best detailing, like hearth-style hoods, vertically stacked cabinetry and matching end panels creates kitchens that the finest craftsmen would admire — and that your family will enjoy for years.

Yorkshire door style in Cherry Monterey.