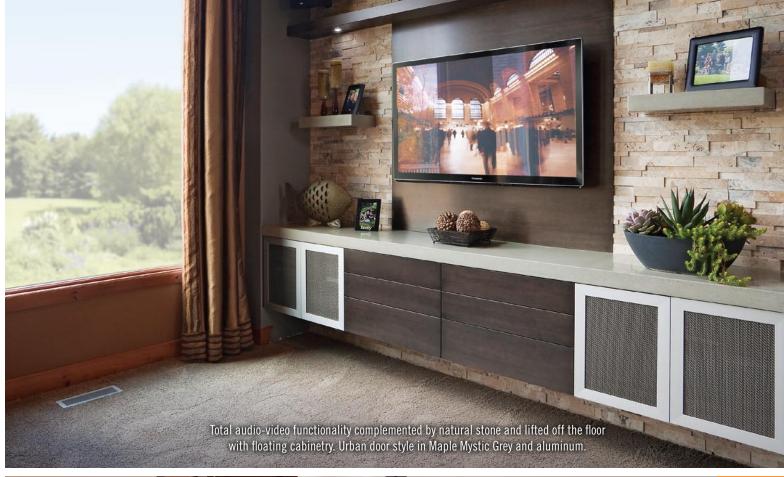

s.

Easy to like, easy to design with and easy to live with.

Built to last with warranteed construction.

Harbour door style in Oak Flint and Oak Slate finishes.

# THE BEAUTY OF CRAFTSMANSHIP

The world's most beloved wood species finished with beautiful consistency. All the best detailing, like hearth-style hoods, vertically stacked cabinetry and matching end panels creates kitchens that the finest craftsmen would admire — and that your family will enjoy for years.

Yorkshire door style in Cherry Monterey.









## A JEWEL OF A KITCHEN

Textured glass lift doors, perfectly symmetrical, plus a generous sweep of oak and granite. It adds up the well-groomed kitchen. Wall cabinets to the ceiling and deep drawers help this kitchen live big.

Oxfordshire door style in Rift Oak Slate.













#### SPECIALTY FINISHES

#### SPECIALTY FINISHES

**PAINTS** OYSTER MISSION WHITE

GLAZES



Experienced cabinetry makers create their own specialty finishes. We collected ours into an amazing array with special effects, such as glazing, antiquing and hand-brushing.

CHAMPAGNE

WINEBERRY



SMOKE ETCHING

JAVA ETCHING

(BELOW)



FLINT ETCHING

SLATE ETCHING

#### 6 SPECIES, MANY FINISHES

#### **MAPLE** MONTEREY **CHERRY** LARED0 CARAMEL HAZELNUT PRAIRIE LARED0 DRIFTWOOD SHIRAZ CHOCOLATE FLINT ALDER LARED0 HAZELNUT **BAMBOO** WALNUT

#### We work in six of the world's best cabinetry woods. Top to bottom: Maple, Cherry, Oak, Alder, Walnut and Bamboo. For open shelving and glass doors, ask for matching veneer interiors.

AVAILABLE IN NATURAL ONLY

#### NEW WOOD DOOR STYLES





MDF