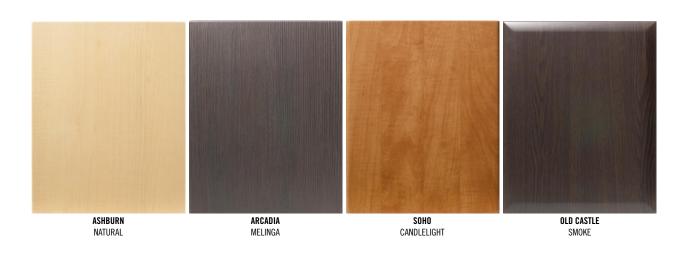

#### 6 SPECIES, MANY FINISHES

#### **MAPLE** MONTEREY **CHERRY** LARED0 CARAMEL HAZELNUT PRAIRIE LARED0 DRIFTWOOD SHIRAZ CHOCOLATE FLINT ALDER LARED0 HAZELNUT **BAMBOO** WALNUT

#### We work in six of the world's best cabinetry woods. Top to bottom: Maple, Cherry, Oak, Alder, Walnut and Bamboo. For open shelving and glass doors, ask for matching veneer interiors.

AVAILABLE IN NATURAL ONLY