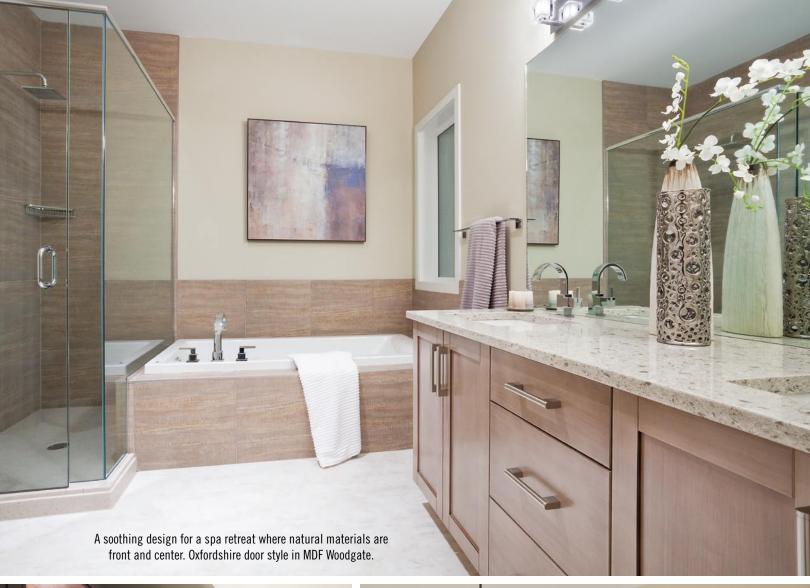

les.

Easy to like, easy to design with and easy to live with.

Built to last with warranteed construction.

Harbour door style in Oak Flint and Oak Slate finishes.

# THE BEAUTY OF CRAFTSMANSHIP

The world's most beloved wood species finished with beautiful consistency. All the best detailing, like hearth-style hoods, vertically stacked cabinetry and matching end panels creates kitchens that the finest craftsmen would admire — and that your family will enjoy for years.

Yorkshire door style in Cherry Monterey.









## A JEWEL OF A KITCHEN

Textured glass lift doors, perfectly symmetrical, plus a generous sweep of oak and granite. It adds up the well-groomed kitchen. Wall cabinets to the ceiling and deep drawers help this kitchen live big.

Oxfordshire door style in Rift Oak Slate.













#### SPECIALTY FINISHES

#### SPECIALTY FINISHES

**PAINTS** OYSTER MISSION WHITE

GLAZES



Experienced cabinetry makers create their own specialty finishes. We collected ours into an amazing array with special effects, such as glazing, antiquing and hand-brushing.

CHAMPAGNE

WINEBERRY



SMOKE ETCHING

JAVA ETCHING

(BELOW)



FLINT ETCHING

SLATE ETCHING

#### 6 SPECIES, MANY FINISHES

#### **MAPLE** MONTEREY **CHERRY** LARED0 CARAMEL HAZELNUT PRAIRIE LARED0 DRIFTWOOD SHIRAZ CHOCOLATE FLINT ALDER LARED0 HAZELNUT **BAMBOO** WALNUT

#### We work in six of the world's best cabinetry woods. Top to bottom: Maple, Cherry, Oak, Alder, Walnut and Bamboo. For open shelving and glass doors, ask for matching veneer interiors.

AVAILABLE IN NATURAL ONLY

#### NEW WOOD DOOR STYLES





MD