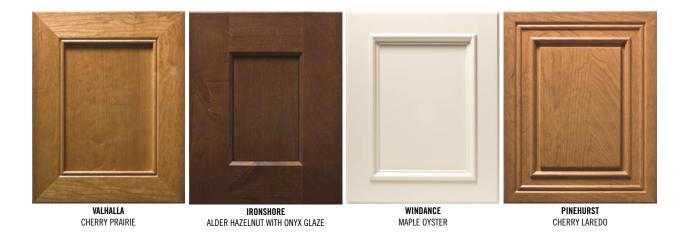

#### 6 SPECIES, MANY FINISHES

#### **MAPLE** MONTEREY **CHERRY** LARED0 CARAMEL HAZELNUT PRAIRIE LARED0 DRIFTWOOD SHIRAZ CHOCOLATE FLINT ALDER LARED0 HAZELNUT **BAMBOO** WALNUT

#### We work in six of the world's best cabinetry woods. Top to bottom: Maple, Cherry, Oak, Alder, Walnut and Bamboo. For open shelving and glass doors, ask for matching veneer interiors.

AVAILABLE IN NATURAL ONLY