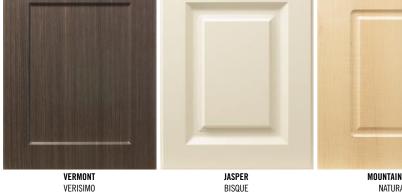

#### WOOD DOOR STYLES

#### WOOD DOOR STYLES

MAPLE NATURAL

ST. CHARLES WALNUT NATURAL

ELMHURST

OAK PRAIRIE

OAK FLINT ETCHING

GLENDALE ARCH OAK DRIFTWOOD YORKSHIRE OXFORDSHIRE GLENDALE MAPLE MYSTIC GREY MDF/MAPLE FAWN OAK SLATE

MAPLE AMBER