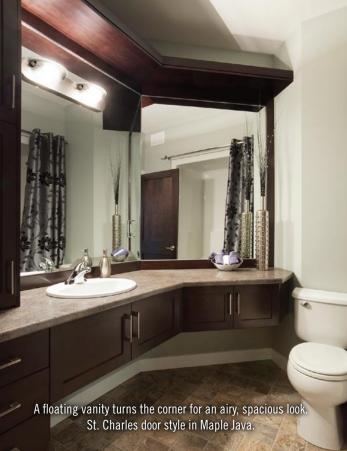

Easy to like, easy to design with and easy to live with.

Built to last with warranteed construction.

Harbour door style in Oak Flint and Oak Slate finishes.

# THE BEAUTY OF CRAFTSMANSHIP

The world's most beloved wood species finished with beautiful consistency. All the best detailing, like hearth-style hoods, vertically stacked cabinetry and matching end panels creates kitchens that the finest craftsmen would admire — and that your family will enjoy for years.

Yorkshire door style in Cherry Monterey.









## A JEWEL OF A KITCHEN

Textured glass lift doors, perfectly symmetrical, plus a generous sweep of oak and granite. It adds up the well-groomed kitchen. Wall cabinets to the ceiling and deep drawers help this kitchen live big.

Oxfordshire door style in Rift Oak Slate.













#### SPECIALTY FINISHES

#### SPECIALTY FINISHES

**PAINTS** OYSTER MISSION WHITE

GLAZES



Experienced cabinetry makers create their own specialty finishes. We collected ours into an amazing array with special effects, such as glazing, antiquing and hand-brushing.

CHAMPAGNE

WINEBERRY



SMOKE ETCHING

JAVA ETCHING

(BELOW)



FLINT ETCHING

SLATE ETCHING

#### 6 SPECIES, MANY FINISHES

#### **MAPLE** MONTEREY **CHERRY** LARED0 CARAMEL HAZELNUT PRAIRIE LARED0 DRIFTWOOD SHIRAZ CHOCOLATE FLINT ALDER LARED0 HAZELNUT **BAMBOO** WALNUT

#### We work in six of the world's best cabinetry woods. Top to bottom: Maple, Cherry, Oak, Alder, Walnut and Bamboo. For open shelving and glass doors, ask for matching veneer interiors.

AVAILABLE IN NATURAL ONLY

#### NEW WOOD DOOR STYLES





MDF ME