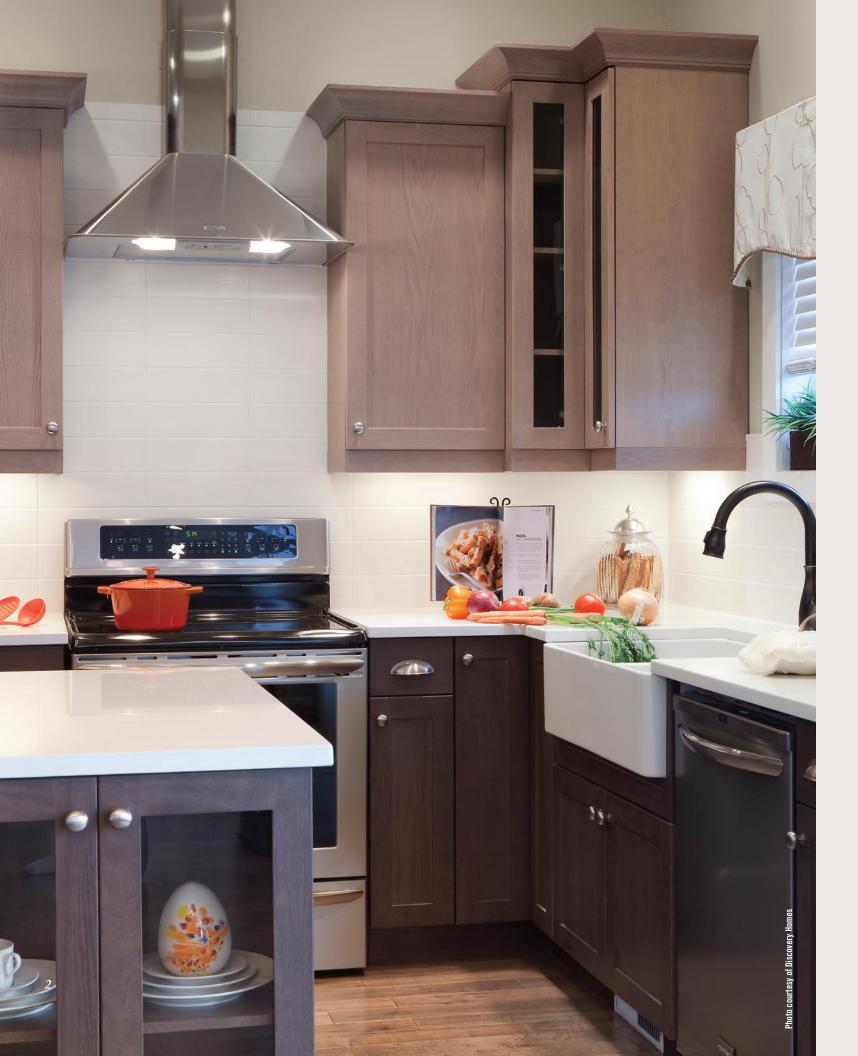

#### THERMOFOIL DOOR STYLES

Deeply embedded with the newest generation of textured polymers, Capliano's surface is virtually indestructible. It is UV-resistant, never fades and is extremely easy to clean.