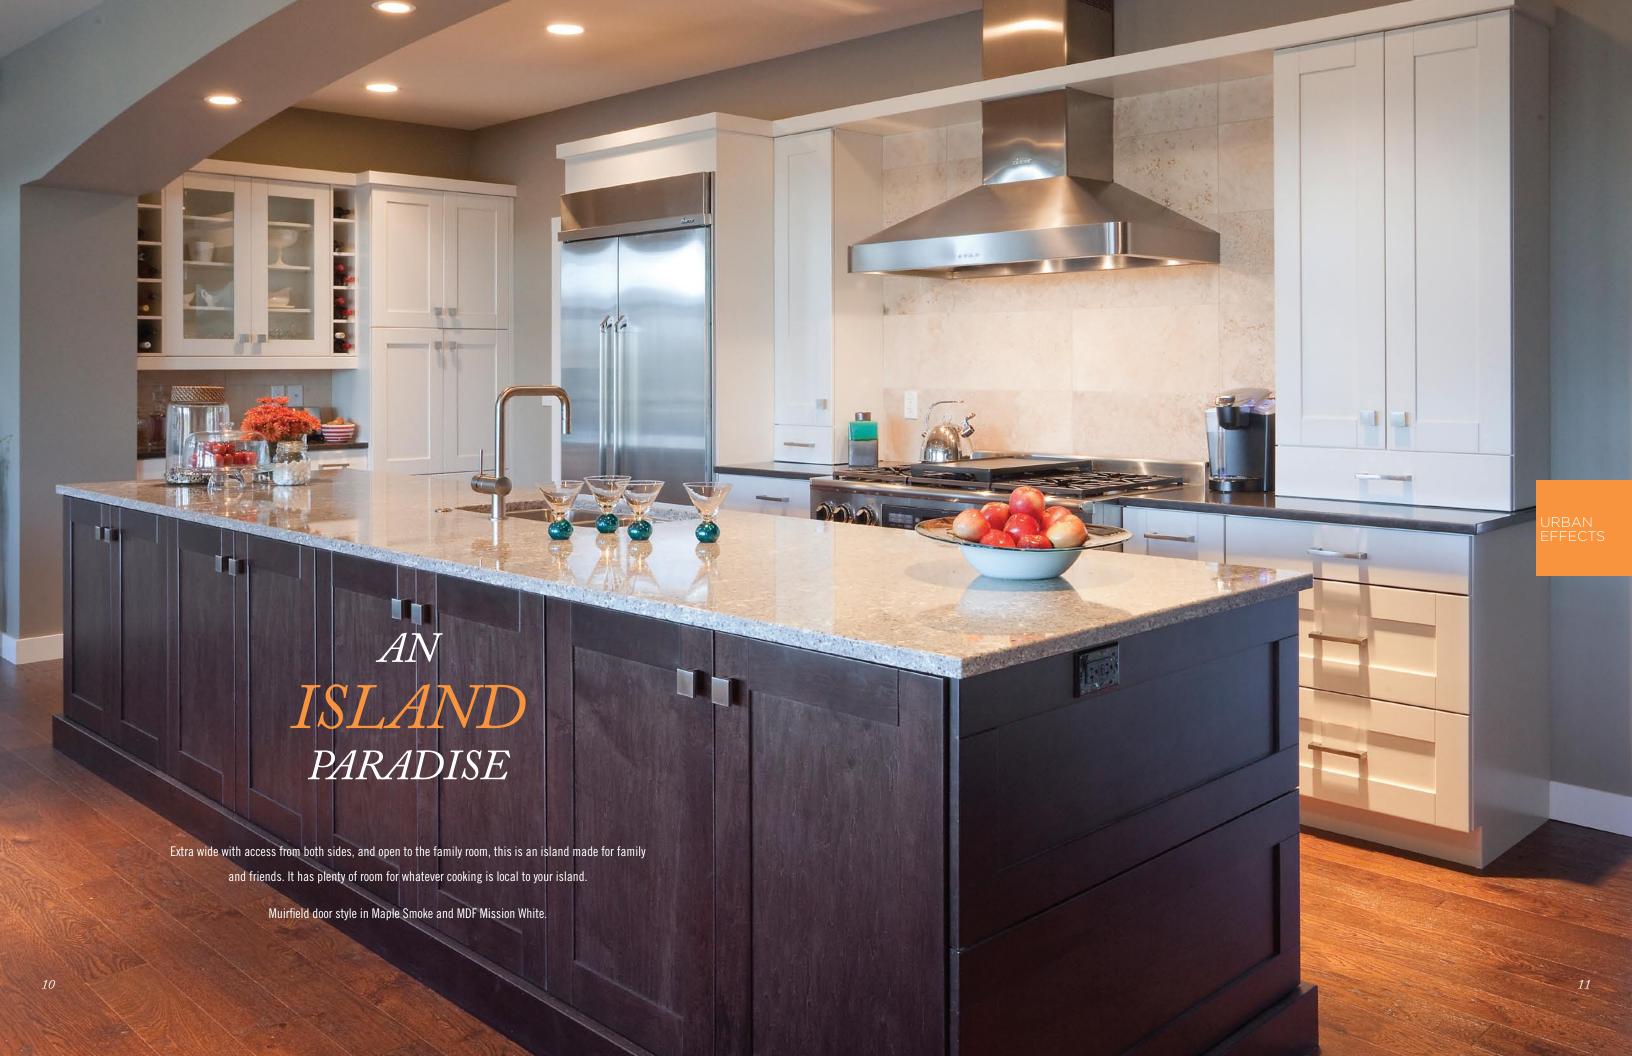

## A JEWEL OF A KITCHEN

Textured glass lift doors, perfectly symmetrical, plus a generous sweep of oak and granite. It adds up the well-groomed kitchen. Wall cabinets to the ceiling and deep drawers help this kitchen live big.

Oxfordshire door style in Rift Oak Slate.