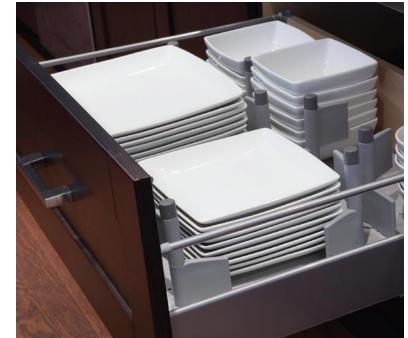

#### FREE THE COOK IN YOU

Specify deep drawers for china, pots and pans, or linens; shallow drawers for cutlery; wire racks for jarred ingredients; horizontal or diagonal wine racks; and so much more. With a place for everything, let the cooking commence.