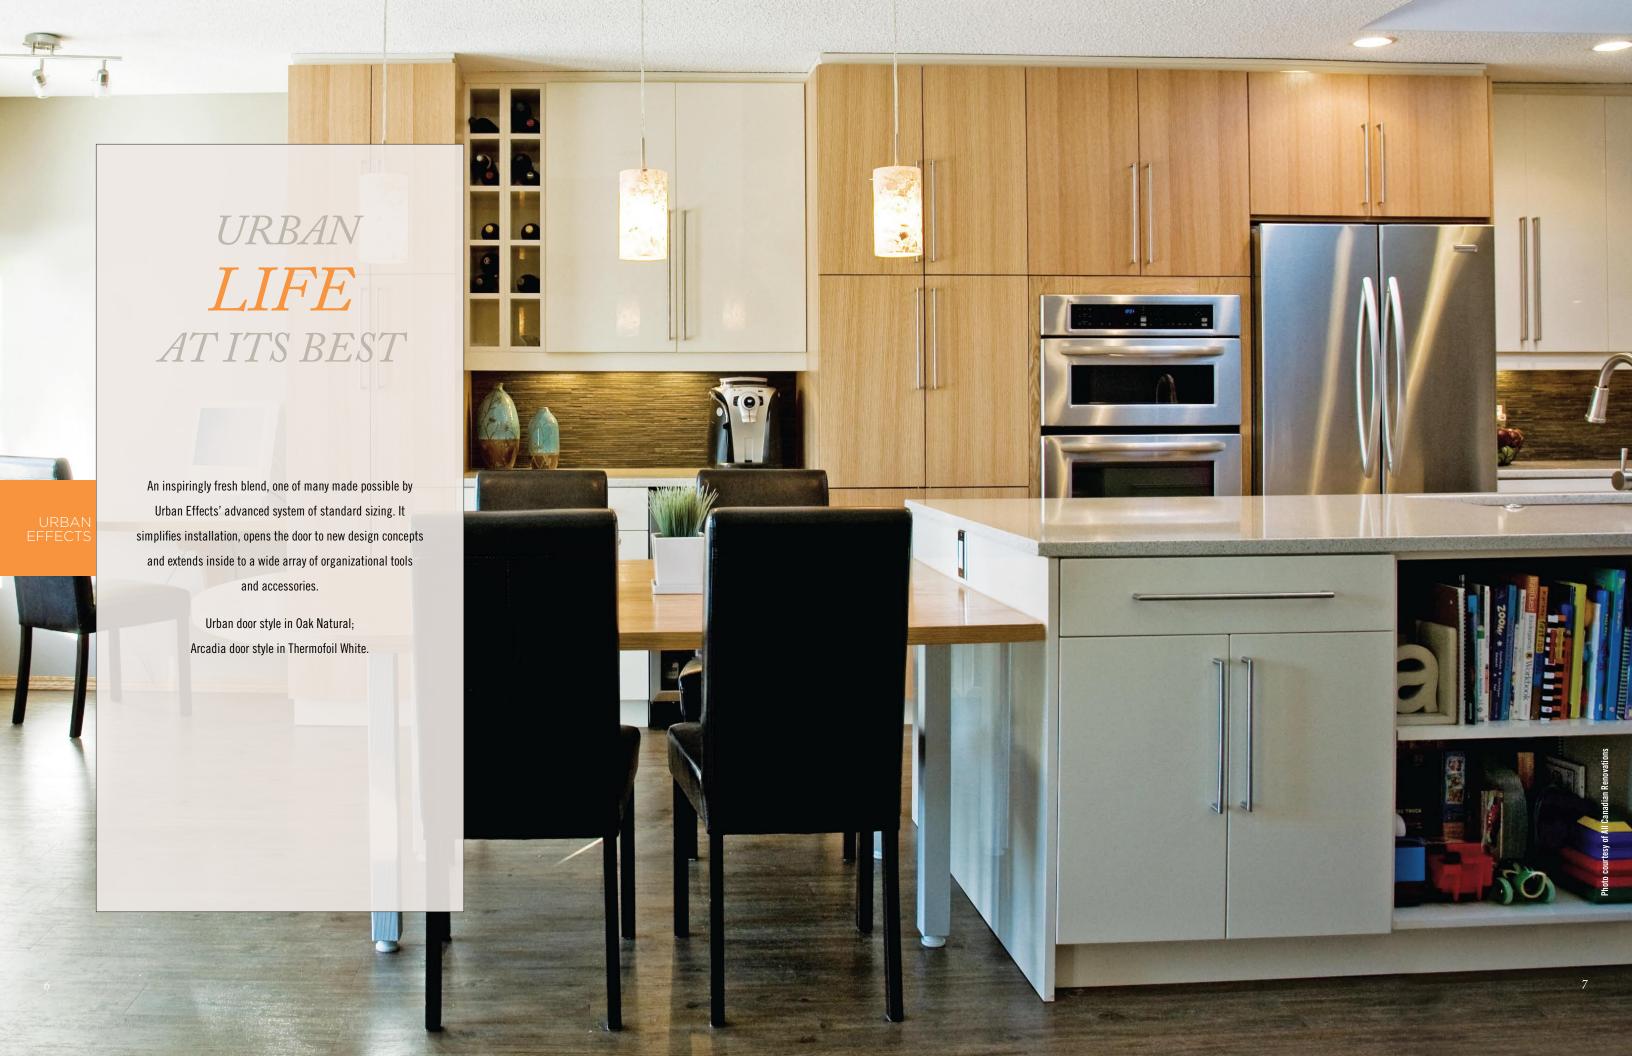

#### FREE THE COOK IN YOU

Specify deep drawers for china, pots and pans, or linens; shallow drawers for cutlery; wire racks for jarred ingredients; horizontal or diagonal wine racks; and so much more. With a place for everything, let the cooking commence.