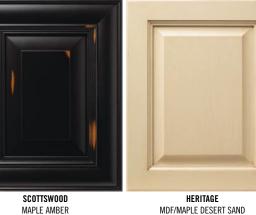

#### WOOD DOOR STYLES

MAPLE NATURAL

ST. CHARLES WALNUT NATURAL

ELMHURST

OAK PRAIRIE

OAK FLINT ETCHING

GLENDALE ARCH OAK DRIFTWOOD YORKSHIRE OXFORDSHIRE GLENDALE MAPLE MYSTIC GREY MDF/MAPLE FAWN OAK SLATE

MAPLE AMBER

HILTON

LEGACY

MAPLE HAZELNUT WITH ONYX GLAZE CHERRY PRAIRIE MDF/MAPLE DESERT ROSE MDF/MAPLE BLACK BEAN