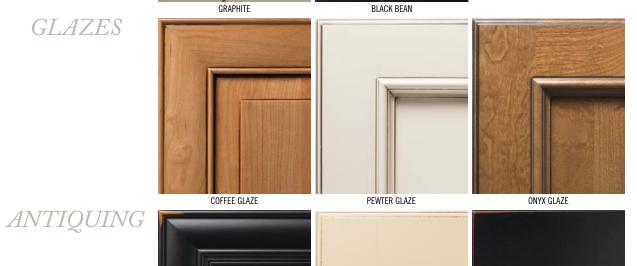

#### SPECIALTY FINISHES

**PAINTS** OYSTER MISSION WHITE

GLAZES

Experienced cabinetry makers create their own specialty finishes. We collected ours into an amazing array with special effects, such as glazing, antiquing and hand-brushing.

CHAMPAGNE

WINEBERRY

SMOKE ETCHING

JAVA ETCHING

(BELOW)

FLINT ETCHING

SLATE ETCHING