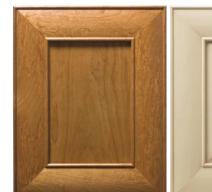

#### WOOD DOOR STYLES

#### WOOD DOOR STYLES

MAPLE NATURAL

ST. CHARLES WALNUT NATURAL

ELMHURST

OAK PRAIRIE

OAK FLINT ETCHING

GLENDALE ARCH OAK DRIFTWOOD YORKSHIRE OXFORDSHIRE GLENDALE MAPLE MYSTIC GREY MDF/MAPLE FAWN OAK SLATE

MAPLE AMBER